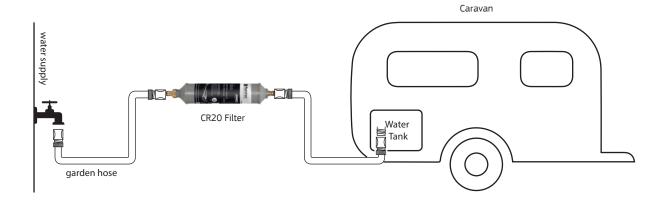

#### CONNECTS TO STANDARD GARDEN HOSE FITTINGS

The Puretec CR Series are high capacity, efficient filter systems designed to connect up easily to garden hose fittings which are readily available in most locations.

#### CONNECTS TO STANDARD GARDEN HOSE FITTINGS

A portable water filter designed to connect quickly and easily to your caravan or motor home