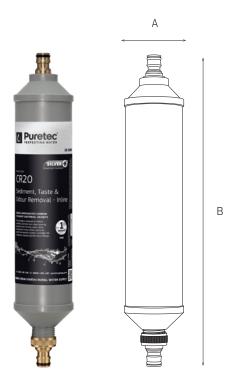

## CR20 Caravan Filter Dimensions

| А     | В      |
|-------|--------|
| 65 mm | 355 mm |

| SPECIFICATIONS    |                          |
|-------------------|--------------------------|
|                   |                          |
| Model:            | CR20                     |
| Rating:           | 1 micron                 |
| Capacity:         | 7500 litres              |
| Dimension:        | W 65 mm x H 305 mm       |
| Connection:       | 1/2" Garden Hose         |
| Min/Max Flow:     | 0 - 20 litres per minute |
| Min/Max Temp:     | 2 - 38°C                 |
| Min/Max Pressure: | 200 - 520 kPa            |
|                   |                          |