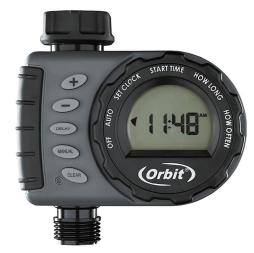

## **Automatic HOSE END TIMER**

The Orbit 1 Dial 1 Outlet hose tap timer will turn your tap into a programmed sprinkler system in minutes.

No more dead plants because you forgot to water them... No more soggy lawns because you forgot to turn the water off!!!

Just set the timer and go!!

- Large LCD screen
- 7 Day and interval programs
- 4 Watering start times
- Water from 1 to 360 minutes
- Simple to program
- Up to 72 hour rain delay
- Manual On/Off
- High quality construction
- Long battery life