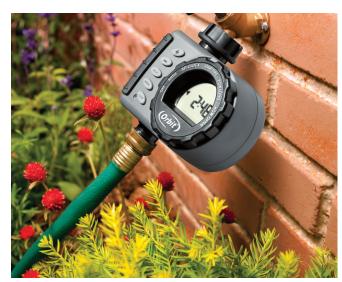

## **Automatic HOSE END TIMER**

The Orbit 1 Dial 1 Outlet hose tap timer will turn your tap into a programmed sprinkler system in minutes.

No more dead plants because you forgot to water them... No more soggy lawns because you forgot to turn the water off!!!

Just set the timer and go!!

- Large LCD screen
- 7 Day and interval programs
- 4 Watering start times
- Water from 1 to 360 minutes
- Simple to program
- Up to 72 hour rain delay
- Manual On/Off
- High quality construction
- Long battery life