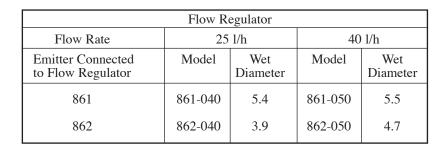

The flow regulator determines the flow rate, not the connected emitter which is always of a higher flow rate (See table).

861-035

| Description                                          | Code    |
|------------------------------------------------------|---------|
| Regulated Mini Sprinkler 25 LPH 5.3m Diameter 200kPa | 861-025 |
| Regulated Mini Sprinkler 25 LPH 4.4m Diameter 200kPa | 862-025 |
| Regulated Mini Sprinkler 40 LPH 5.6m Diameter 200kPa | 861-040 |
| Regulated Mini Sprinkler 40 LPH 4.6m Diameter 200kPa | 862-040 |