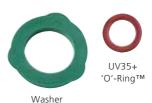

## Washers & UV35+ 'O'-Ring™

| ТҮРЕ                                              | ORDER | PACK     | PACKS PER | CARTON |
|---------------------------------------------------|-------|----------|-----------|--------|
|                                                   | CODE  | QUANTITY | CARTON    | (kg)   |
| WASHER suits 3/4" Nut & Tail, Snap-On Tap Adaptor | 44075 | 100      | 115       | 9.5    |
| WASHER suits 1" Nut & Tail, Snap-On Tap Adaptor   | 44085 | 100      | 70        | 8.7    |
| UV35+ 'O'-Ring™                                   | 45865 | 100      | 300       | 10.7   |