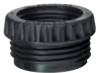

## **Snap-On Tap Adaptors**

| ТҮРЕ                                          | ORDER<br>CODE | PACK<br>QUANTITY | PACKS PER<br>CARTON | CARTON<br>(kg) |
|-----------------------------------------------|---------------|------------------|---------------------|----------------|
| SNAP-ON TAP ADAPTOR 3/4" BSPF                 | 45775         | 25               | 38                  | 10.0           |
| SNAP-ON TAP ADAPTOR 1" BSPF                   | 45785         | 25               | 30                  | 9.8            |
| TAP ADAPTOR Reducing Bush 1" BSPM x 3/4" BSPF | 45815         | 25               | 44                  | 9.3            |