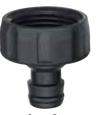

# **Snap-On Connectors**

| ТҮРЕ                           | ORDER<br>CODE | PACK<br>QUANTITY | PACKS PER<br>CARTON | CARTON<br>(kg) |
|--------------------------------|---------------|------------------|---------------------|----------------|
| SNAP-ON CONNECTOR x 13 mm barb | 45465         | 25               | 35                  | 12.2           |
| SNAP-ON CONNECTOR x 16 mm barb | 45475         | 25               | 32                  | 12.0           |
| SNAP-ON CONNECTOR x 19 mm barb | 45485         | 25               | 28                  | 10.9           |
| SNAP-ON CONNECTOR x 3/4" BSPF  | 44455         | 25               | 25                  | 12.9           |