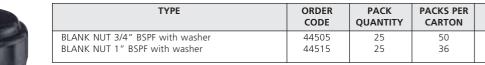

## **Blank Nuts**

FITTINGS

Tap Adaptor Reducing Bush

Snap-On Tap Adaptor

Snap-On Connector Barb Snap-On Connector Thread 3/4'

Snap-On Joiner

Nut and Tail

Blank Nut