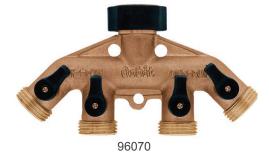

## Brass 2 Outlet Manifold

- Standard 20mm BSP connection
- Convenient swivel hose connection •
- Heavy duty brass connection •
- For outdoor use with cold water only •

- Standard 20mm BSP connection
- Includes 4 shut off valves
- Heavy duty brass connection •
- For outdoor use with cold water only