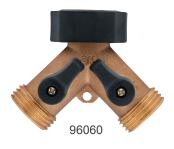

## Brass 2 Outlet Manifold

- Standard 20mm BSP connection
- Convenient swivel hose connection •
- Heavy duty brass connection •
- For outdoor use with cold water only •

- Standard 20mm BSP connection
- Includes 4 shut off valves
- Heavy duty brass connection •
- For outdoor use with cold water only