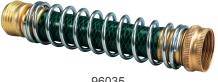

## Hose Protector with Coil Spring

- Reduces strain on the tap •
- Swivel for quick and easy attachment
- Attaches to any standard hose tap
- For outdoor use with cold water only •

96035

| Part No. | Description                     | Barcode      | Pack<br>Qty |
|----------|---------------------------------|--------------|-------------|
| 96060    | Brass 2 Outlet Manifold         | 046878960602 | 35          |
| 96070    | Brass 4 Outlet Manifold         | 046878960701 | 6           |
| 96035    | Hose Protector with Coil Spring | 046878960350 | 15          |