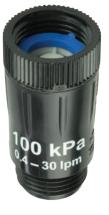

Do not use sealing compound (solvent cement). If needed, teflon tape may be used to seal for leaks.

FITTINGS

Pressure Regulator 100 kPa

Pressure Regulator 175 kPa