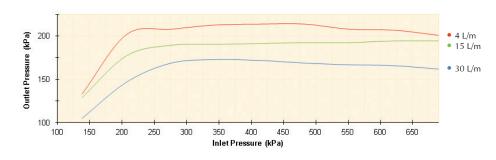

rability.

### **Applications**

Drip, spray and sprinkler systems in landscape applications. Ideally connected to taps, valves, tap timers and irrigation valves in a manifold system.



#### **Pressure Regulators**

| ТҮРЕ                                         | ORDER<br>CODE | PACK<br>QUANTITY | PACKS PER<br>CARTON | CARTON<br>(kg) |
|----------------------------------------------|---------------|------------------|---------------------|----------------|
| 3/4" BSPF Inlet x 3/4" BSPM Outlet - 100 kPa | 49505         | 10               | 42                  | 14.5           |
| 3/4" BSPF Inlet x 3/4" BSPM Outlet - 175 kPa | 49535         | 10               | 42                  | 14.5           |

#### Flow Rate: Pressure Regulator 100 kPa



#### Flow Rate: Pressure Regulator 175 kPa



# **Specifications**

| DIMENSIONS                                                                                                                                                                                                    |                        | OPERATION                             |                                    | CONNECTION TYPE             |                        |  |  |
|---------------------------------------------------------------------------------------------------------------------------------------------------------------------------------------------------------------|------------------------|---------------------------------------|------------------------------------|-----------------------------|------------------------|--|--|
| LENGTH<br>WIDTH<br>WEIGHT (a