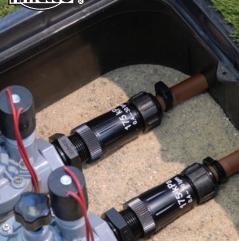

### **Applications**

Drip, spray and sprinkler systems in landscape applications. Ideally connected to taps, valves, tap timers and irrigation valves in a manifold system.

# **Specifications**

| DIMENSIONS                                                                                                                                                                                                    |                        | OPERATION                             |                                    | CONNECTION TYPE             |                        |  |  |
|---------------------------------------------------------------------------------------------------------------------------------------------------------------------------------------------------------------|------------------------|---------------------------------------|------------------------------------|-----------------------------|------------------------|--|--|
| LENGTH<br>WIDTH<br>WEIGHT (approx)                                                                                                                                                                            | 68 mm<br>34 mm<br>31 g | OUTLET PRESSURE:<br>FLOW RANGE TOTAL: | 100 kPa or 175 kPa<br>0.4 - 30 lpm | Inlet Base:<br>Outlet Base: | 3/4" BSPF<br>3/4" BSPM |  |  |
| <ul> <li>The Pressure Regulators must always be installed downstream from all shut-off valves, regardless of the application.</li> <li>Regulators should be installed with vent hole unobstructed.</li> </ul> |                        |                                       |                                    |                             |                        |  |  |