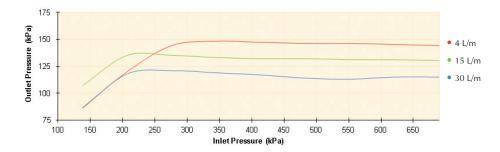

, chemically resistant ABS construction for durability.

### **Applications**

Drip, spray and sprinkler systems in landscape applications. Ideally connected to taps, valves, tap timers and irrigation valves in a manifold system.



#### **Pressure Regulators**

| ТҮРЕ                                         | ORDER<br>CODE | PACK<br>QUANTITY | PACKS PER<br>CARTON | CARTON<br>(kg) |
|----------------------------------------------|---------------|------------------|---------------------|----------------|
| 3/4" BSPF Inlet x 3/4" BSPM Outlet - 100 kPa | 49505         | 10               | 42                  | 14.5           |
| 3/4" BSPF Inlet x 3/4" BSPM Outlet - 175 kPa | 49535         | 10               | 42                  | 14.5           |

#### Flow Rate: Pressure Regulator 100 kPa



#### Flow Rate: Pressure Regulator 175 kPa



# **Specifications**

| DIMENSIONS                                                                                                                                                                                                    |                        | OPERATION                             |                                    | CONNECTION TYPE             |                        |  |  |
|---------------------------------------------------------------------------------------------------------------------------------------------------------------------------------------------------------------|------------------------|---------------------------------------|------------------------------------|-----------------------------|----------------